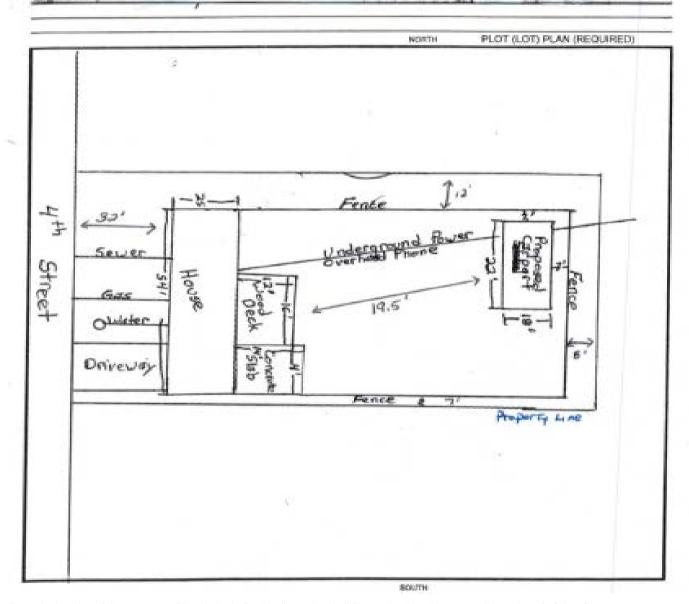

## SAMPLE DRAWING

## APPLICATION FOR ZONING PERMIT CARBONDALE, KANSAS

JOHN DOE

This application is presented by

Legal Description: LOT 3-7 BLK 2 MELDOY COURT SUBDIV D

1. Indicate the location of the structure of the lot, including lot dimension, building set back and structrue dimensions, **height of structure**, street name, location of sewer line, gas line, water line and any buried cables. Proberty pins must be located and marked